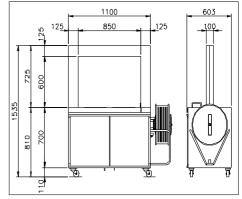

| Power Supply        | : | Three Phase, 415±5%V, 50Hz            |
|---------------------|---|---------------------------------------|
| CSM belt speed      | : | 20 Meters/min                         |
| Tape Size           | : | 2", 2 ½" or 3"                        |
| P.P Strap Width     | : | 9 / 12 / 15 mm                        |
| Strapping Tension   | : | 0.5 to 70 Kgs                         |
| Strapping Speed     | : | 2.2 sec/per cycle; 1500cycle/per hour |
| Min Pack Size       | : | 300 (L) x 200 (W) x 150 (H) (mm)      |
| Max. Package Size   | : | 700 (L) × 500(₩) × 500 (H) (mm)       |
| Carton Weight       | : | 5 to 40 Kg                            |
| Working Height      | : | 810 (mm)                              |
| System Size (LxWxH) | : | 1652 (L) x 1440 (W) x 1715 (mm)       |
| .Power Consumption  | : | 1.22 KW                               |