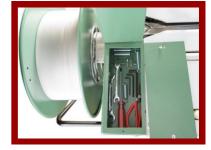

#### **Main Features**

- 1. Robust and reliable strapping head
- 2. Faster response time and strapping speed
- 3. User friendly adjustment and operation
- 4. Separate tool kit for easy maintenance
- 5. Heavy duty heater