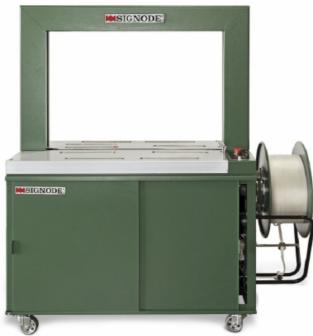

# **AUTOMATIC OFF-LINE STRAPPING MACHINE**

## MODEL: MB -1

#### **Main Features**

- 1. Robust and reliable strapping head
- 2. Faster response time and strapping speed
- 3. User friendly adjustment and operation
- 4. Separate tool kit for easy maintenance
- 5. Heavy duty heater

#### **Benefits**

- 1. Easy loading and unloading of strap
- 2. Caster wheels for easy shop floor movement
- 3. Low maintenance cost
- 4. Tension controller inside the machine
- 5. Smoke exhaust system

A Robust designed model for standalone strapping machine for PP strap varying from 9 to 15 mm width and offer best cost performance ratio.

| Power Supply        | : | Three Phase, 415±5%V, 50Hz            |
|---------------------|---|---------------------------------------|
| CSM belt speed      | : | 20 Meters/min                         |
| Tape Size           | : | 2", 2 ½" or 3"                        |
| P.P Strap Width     | : | 9 / 12 / 15 mm                        |
| Strapping Tension   | : | 0.5 to 70 Kgs                         |
| Strapping Speed     | : | 2.2 sec/per cycle; 1500cycle/per hour |
| Min Pack Size       | : | 300 (L) x 200 (W) x 150 (H) (mm)      |
| Max. Package Size   | : | 700 (L) × 500(₩) × 500 (H) (mm)       |
| Carton Weight       | : | 5 to 40 Kg                            |
| Working Height      | : | 810 (mm)                              |
| System Size (LxWxH) | : | 1652 (L) x 1440 (W) x 1715 (mm)       |
| .Power Consumption  | : | 1.22 KW                               |