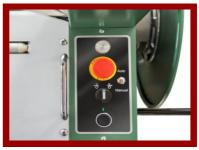

# **Specifications and options**

- 1. Various Operating Method: Three ways to operate the machine: Start button, table top switch and foot pedal switch.
- 2. Optional Ball Table Top for product weight more than 40 KG
- 3. Optional auto strap feeding mechanism