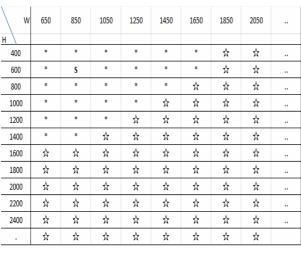

## **Available Arch Sizes**

- S :The standard model
- \* :Made to order
- $\stackrel{\wedge}{\precsim}$  : Made to order. The arch motor is required

Signode India Limited Email: info@signodeindia.com URL: www.signodeindia.com