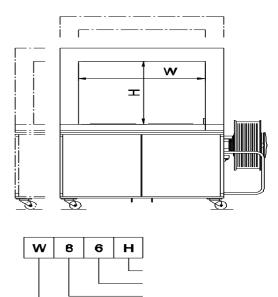

## **Available Arch Sizes**

- S :The standard model
- \* :Made to order
- $\stackrel{\wedge}{\precsim}$  : Made to order. The arch motor is required

Signode India Limited Email: info@signodeindia.com URL: www.signodeindia.com