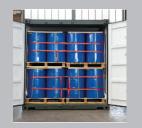

### Transit Packaging

Engineered to fill cargo voids and prevent load shifting, air bags offer quick, reusable, and impact-resistant protection for safe and stable transit.

Polywoven Airbag

Hippo Square Airbag

Paper Airbag

Battery operated Max-Inflator

**Container Stuffing** 

Designed for securing heavy and irregular loads, lashing systems provide high-tensile strength and reliable hold, ensuring cargo remains firmly in place throughout transport.